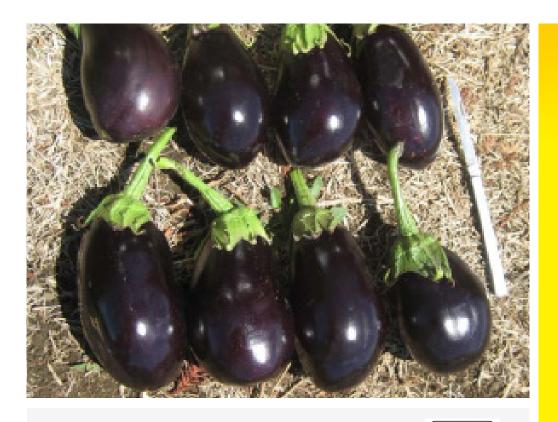

## **Black King**

## **Hybrid Eggplant**

Solanum melongena

- Oval fruit shape with brilliant black colour and green calyx
- Early maturing
- Average fruit weight 300 500g
- Suitable for open field or for green house production
- Vigorous upright plant with good leaf cover
- Very high yield potential